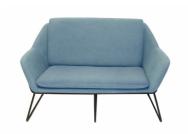

## Cardinal 2 Seater

Two seater lounge arm chair, makes a great impression in the reception area. Upholstered in light blue or charcoal ash fabric, with a sturdy black solid tube frame with rubber feet.